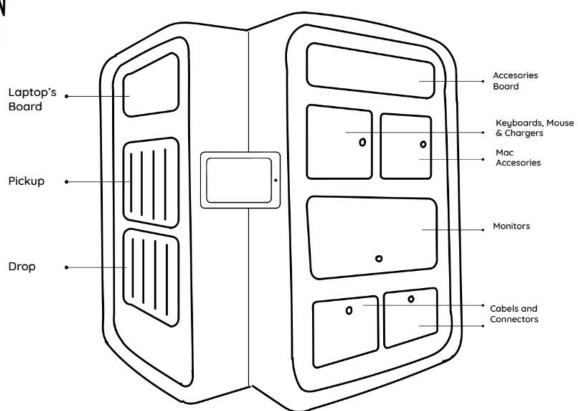

TIME INTELLIGENCE and TRACKING"







GPS
"Outdoor Real time location system"

"Few meters accuracy"







# " REAL TIME INTELLIGENCE and TRACKING"



if this then that Action





## **Geofencing BLE Beacons**



## ASSET TAGGING







## **GEO FENCING**

#### **BLE GEOFENCE PLATFORM**









- Data Analytics
- 2. Machine learning Algorithms for triangulation
- 3. Push notifications for business rules

- Aggregates information from clients
- 2. Health-check / updates of nodes
- 3. Maps assets to the closest satellite node
- Listens to BLE signal (Poly-Beacon support)
- 2. Computes moving average every 60's (Edge computing)
- 3. Filter noise bluetooth signals from other devices
  - I. Continuously broadcast packets via IBeacon protocol
- 2. Sends unique identifier

### K105K DESIGN





#### FOR BUSINESS - IT HELPED US WITH......

- Active tracking Provided 99.95% real time location accuracy
- Automated assignment ~ 90x cost saving spent on tracking and assignment of assets
- Push notifications Alerts, when a asset leaves controlled environment
- Auditing / Compliance Helped us to achieve close to 98% compliance
- **Self-Service -** 70% reduction in IT support ticket lifecycle
- Low-cost solution ~US\$15 for 5-7 year maintenance per asset

Asset assignment

Controlled environment

**Data accuracy** 

**Stock taking** 

Compliance Auditing

**Asset usage** 

### @Hospitals

### @Warehouse

# @Factory floor







"GIPS - RTLS"



#### QUICK RECAP.....

- Fourth industrial revolutions with AI, IOT, Quantum computing ...
- Millinieals need for self-service and on-demand