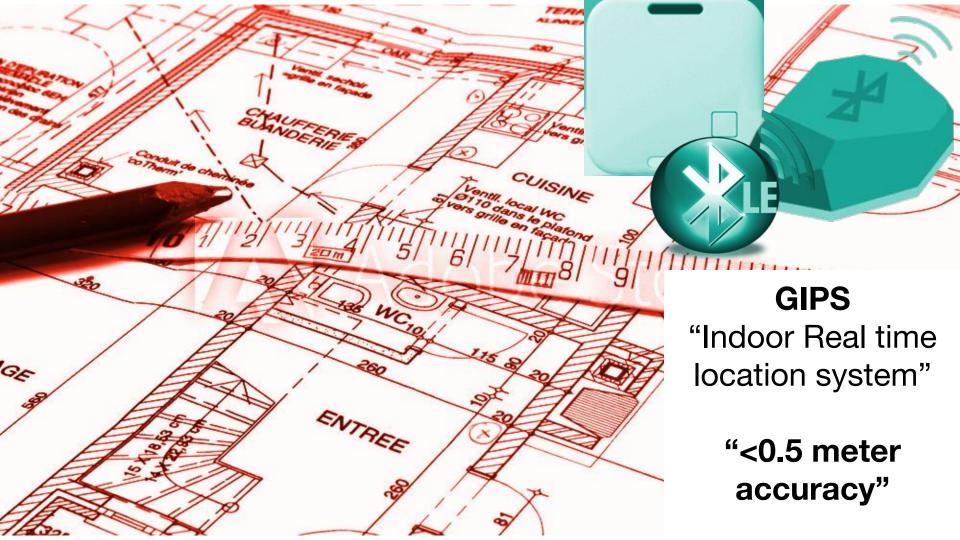

# " REAL TIME INTELLIGENCE and TRACKING"

GPS
"Outdoor Real time location system"

"Few meters accuracy"