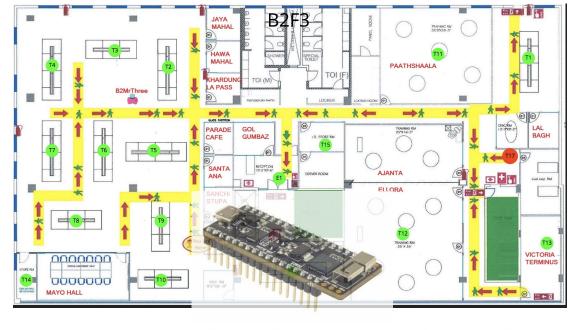

IOTSHOW.IN

## **Thought**Works®

Strictly Private & Confidential - This document is not intended to be binding on either of the parties and is strictly for planning and discussion purposes only; any binding agreement between the parties will be negotiated and agreed upon in a definitive agreement, signed by both parties.

#### FOURTH INDUSTRIAL REVOLUTION



"Blurring of boundaries between the physical, digital, and biological worlds"





Asset assignment

Controlled environment

Data accuracy

Stock taking

Compliance
Auditing

Asset usage



# " REAL TIME INTELLIGENCE and TRACKING"







GPS
"Outdoor Real time location system"

"Few meters accuracy"







# " REAL TIME INTELLIGENCE and TRACKING"



if this then that Action





## **Geofencing BLE Beacons**



## ASSET TAGGING







## **GEO FENCING**

#### **BLE GEOFENCE PLATFORM**









- Data Analytics
- 2. Machine learning Algorithms for triangulation
- 3. Push notifications for business rules

- Aggregates information from clients
- 2. Health-check / updates of nodes
- 3. Maps assets to the closest satellite node
- Listens to BLE signal (Poly-Beacon support)
- 2. Computes moving average every 60's (Edge computing)
- 3. Filter noise bluetooth signals from other devices
  - I. Continuously broadcast packets via IBeacon protocol
- 2. Sends unique identifier

### K105K DESIGN





#### FOR BUSINESS - IT HELPED US WITH......

- Active tracking Provided 99.95% real time location accuracy
- Automated assignment ~ 90x cost saving spent on tracking and assignment of assets
- Push notifications Alerts, when a asset le